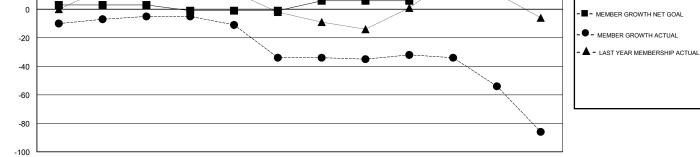

## GMT CA

| Clubs         |               |           |               | Members               |                           |                         |                                                    |
|---------------|---------------|-----------|---------------|-----------------------|---------------------------|-------------------------|----------------------------------------------------|
|               | RESULTS FOR   | 2018-2019 |               | RESULTS FOR 2018-2019 |                           |                         |                                                    |
| QUARTER       | NEW CLUB GOAL | NEW CLUBS | DROPPED CLUBS | QUARTER               | MEMBER GROWTH NET<br>GOAL | MEMBER GROWTH<br>ACTUAL | DROPPED<br>MEMBERS ACTUAL<br>(including transfers) |
| JULY/AUG/SEPT | 0             | 0         | 0             | JULY/AUG/SEPT         | 3                         | 41                      | 42                                                 |
| OCT/NOV/DEC   | 0             | 0         | 0             | OCT/NOV/DEC           | -4                        | 34                      | 57                                                 |
| JAN/FEB/MAR   | 0             | 0         | 0             | JAN/FEB/MAR           | 7                         | 29                      | 20                                                 |
| APR/MAY/JUNE  | 1             | 0         | 0             | APR/MAY/JUNE          | 20                        | 46                      | 91                                                 |