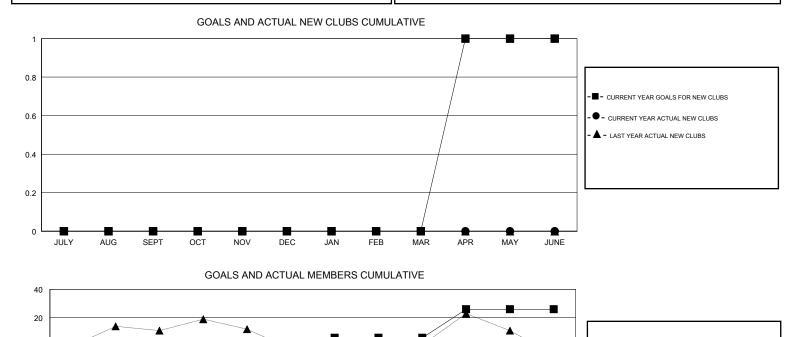

## GMT CA

| Clubs         |               |           |               | Members               |                           |                         |                                                    |
|---------------|---------------|-----------|---------------|-----------------------|---------------------------|-------------------------|----------------------------------------------------|
|               | RESULTS FOR   | 2018-2019 |               | RESULTS FOR 2018-2019 |                           |                         |                                                    |
| QUARTER       | NEW CLUB GOAL | NEW CLUBS | DROPPED CLUBS | QUARTER               | MEMBER GROWTH NET<br>GOAL | MEMBER GROWTH<br>ACTUAL | DROPPED<br>MEMBERS ACTUAL<br>(including transfers) |
| JULY/AUG/SEPT | 0             | 0         | 0             | JULY/AUG/SEPT         | 3                         | 41                      | 42                                                 |
| OCT/NOV/DEC   | 0             | 0         | 0             | OCT/NOV/DEC           | -4                        | 34                      | 57                                                 |
| JAN/FEB/MAR   | 0             | 0         | 0             | JAN/FEB/MAR           | 7                         | 29                      | 20                                                 |
| APR/MAY/JUNE  | 1             | 0         | 0             | APR/MAY/JUNE          | 20                        | 46                      | 91                                                 |